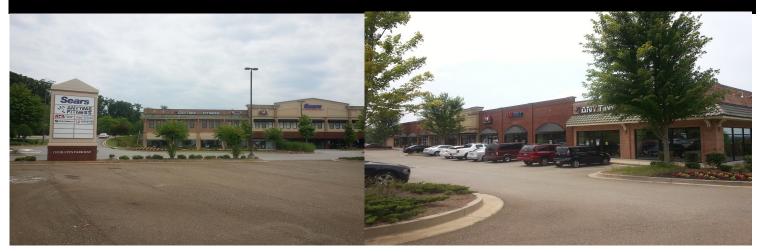

## **Property Information**

- 1500 −4500 sq. ft. space
- 1st floor space
- City of Canton
- Monument signage
- ♦ Major tenants Anytime Fitness, Nail World, Marine Corps, City Church

The Vista at Riverstone is a 2 story 36,000 +/- sq. ft. retail / strip shopping center all brick building.

This excellently located center is behind Home Depot and USPS in Canton with many other National franchises such as Publix, Belk, Cracker Barrel, Wal-Mart and many more.

Contact information:

**ERA Sunrise Realty** 