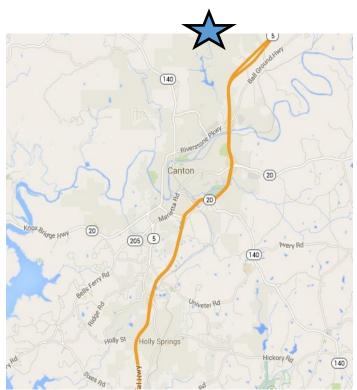

EASE

The Vista at Riverstone

110 Bluffs Parkway

Canton, GA 30114

Cherokee County





## **Property Information**

- 1500 −4500 sq. ft. space
- 1st floor space
- City of Canton
- Monument signage
- ♦ Major tenants Anytime Fitness, Nail World, Marine Corps, City Church

The Vista at Riverstone is a 2 story 36,000 +/- sq. ft. retail / strip shopping center all brick building.

This excellently located center is behind Home Depot and USPS in Canton with many other National franchises such as Publix, Belk, Cracker Barrel, Wal-Mart and many more.

Contact information:

**ERA Sunrise Realty** 

**Terry Word** cell: 770-617-7098 / Office: 770-720-1515

157 Reinhardt College Pkwy

terryword1@gmail.com / www.wordteam.net

Canton, GA 30114

## For LEASE



**Locator Map** 

## **Aerial map**







Contact information:

**Terry Word** cell: 770-617-7098 / Office: 770-720-1515

terryword1@gmail.com / www.wordteam.net

**ERA Sunrise Realty** 

157 Reinhardt College Pkwy

Canton, GA 30114